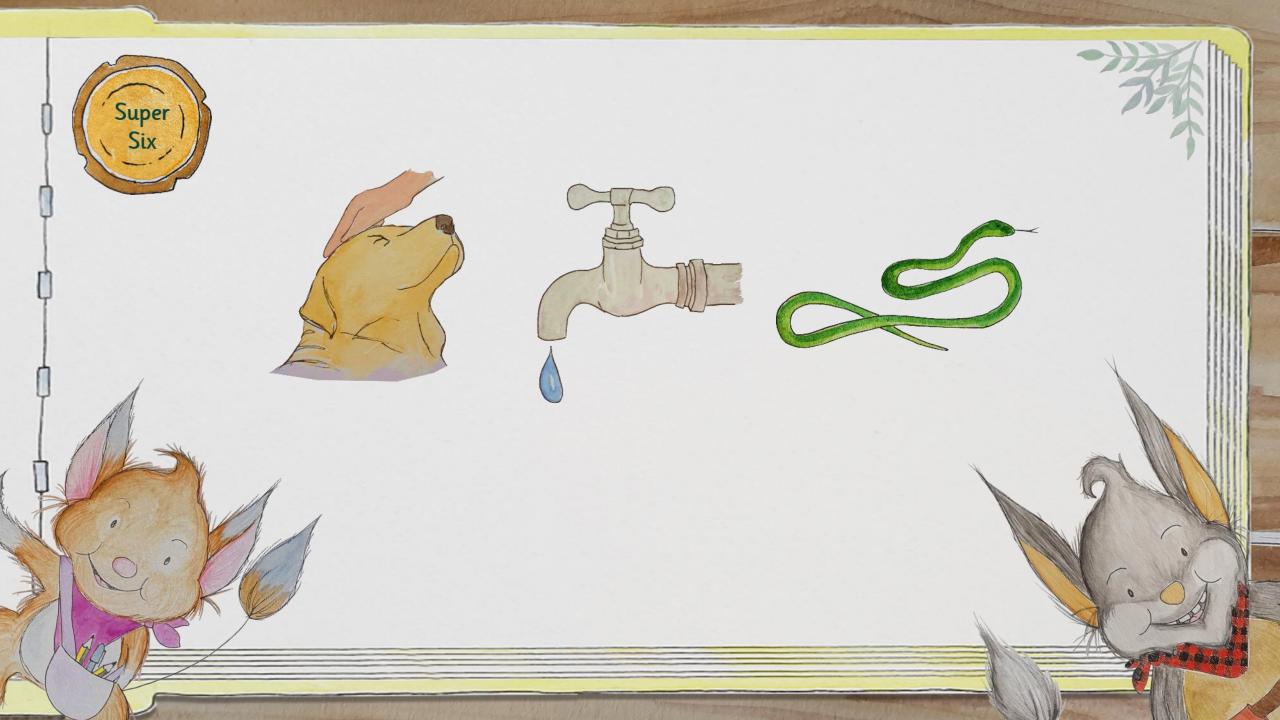

| Supersonic Steps in Teaching  New Learning                                                                                                                                                                                       | Supersonic Phonic Job<br>Practise<br>Build, Read or Write | Supersonic Phonic Job<br>Apply<br>Read or Write |
|----------------------------------------------------------------------------------------------------------------------------------------------------------------------------------------------------------------------------------|-----------------------------------------------------------|-------------------------------------------------|
| The spelling for the sound we can hear in a word.  /p/ Listen with Len Segment with Seb and Blend with Ben See it with Sam Segment with Seb and Blend with Ben Segment with Seb and Build with Bill Read with Rex Write with Ron | /p/ words tap pat sap asp                                 | pat, pat tap                                    |