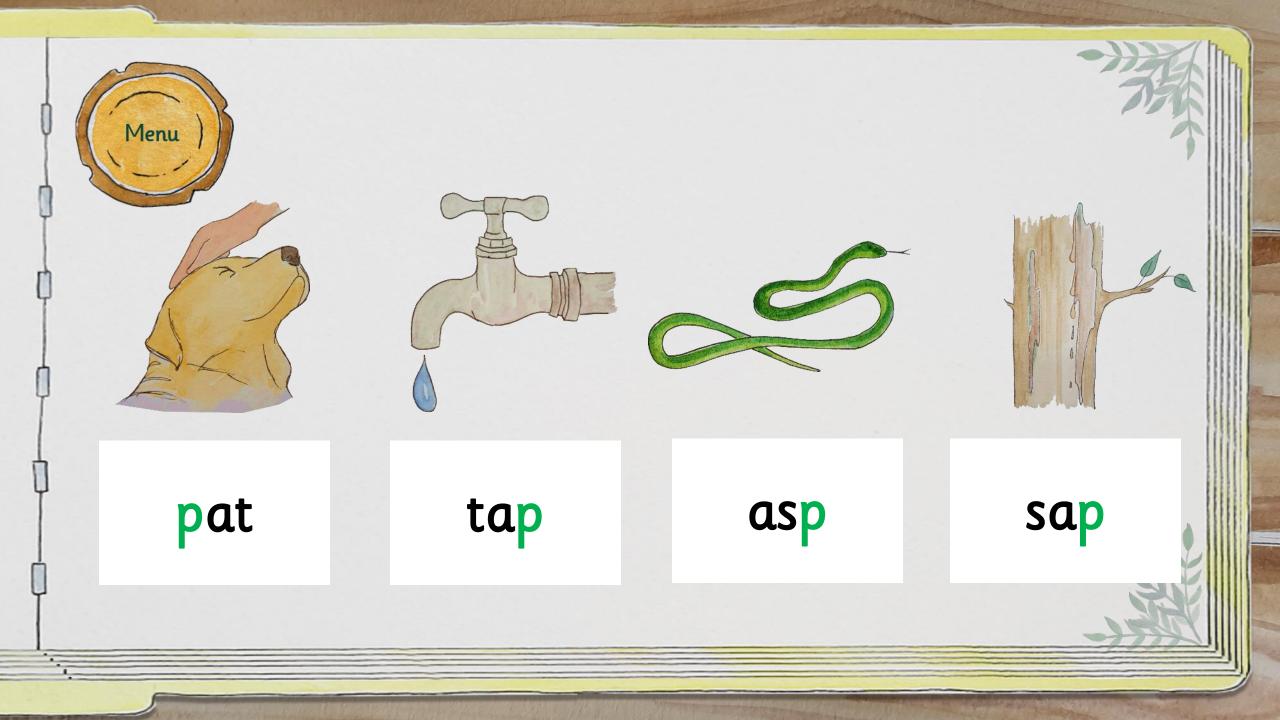

| Supersonic Steps in Teaching  New Learning                                                                                                                                                                                       | Supersonic Phonic Job<br>Practise<br>Build, Read or Write | Supersonic Phonic Job<br>Apply<br>Read or Write |
|----------------------------------------------------------------------------------------------------------------------------------------------------------------------------------------------------------------------------------|-----------------------------------------------------------|-------------------------------------------------|
| The spelling for the sound we can hear in a word.  /p/ Listen with Len Segment with Seb and Blend with Ben See it with Sam Segment with Seb and Blend with Ben Segment with Seb and Build with Bill Read with Rex Write with Ron | /p/ words tap pat sap asp                                 | pat, pat tap                                    |