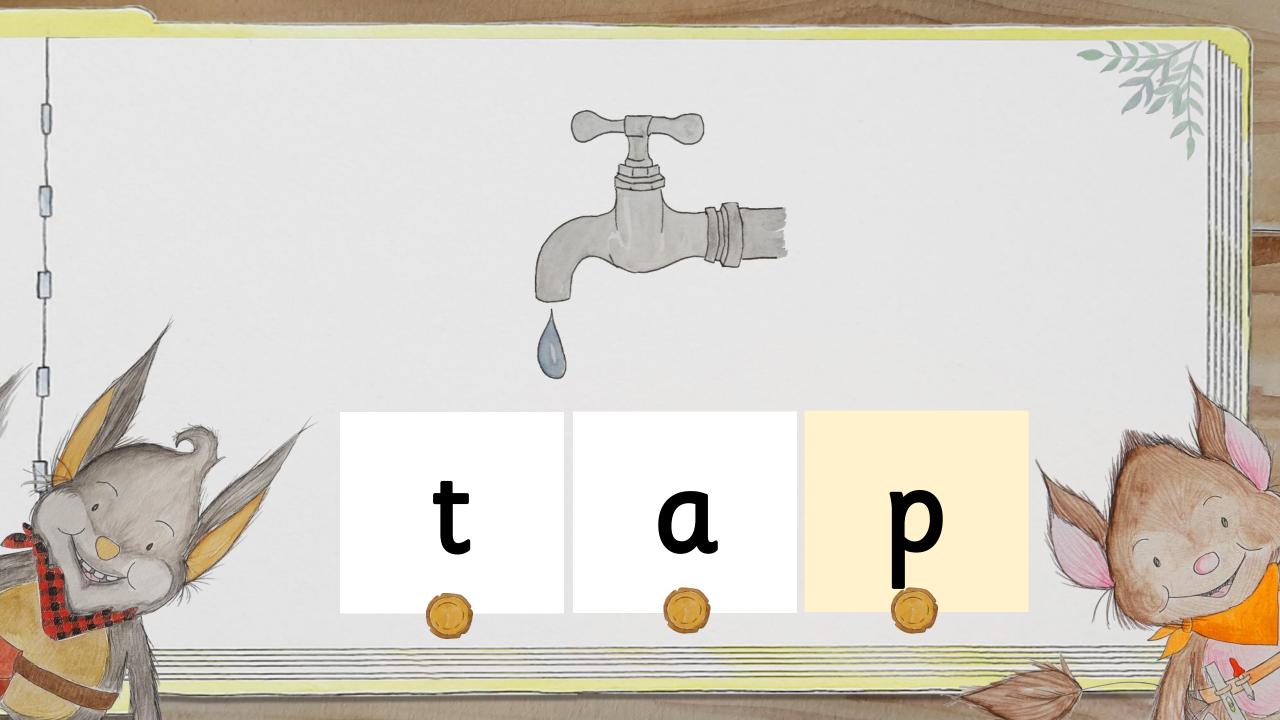

| Supersonic Steps in Teaching  New Learning                                                                                                                                                                                       | Supersonic Phonic Job<br>Practise<br>Build, Read or Write | Supersonic Phonic Job<br>Apply<br>Read or Write |
|----------------------------------------------------------------------------------------------------------------------------------------------------------------------------------------------------------------------------------|-----------------------------------------------------------|-------------------------------------------------|
| The spelling for the sound we can hear in a word.  /p/ Listen with Len Segment with Seb and Blend with Ben See it with Sam Segment with Seb and Blend with Ben Segment with Seb and Build with Bill Read with Rex Write with Ron | /p/ words tap pat sap asp                                 | pat, pat tap                                    |