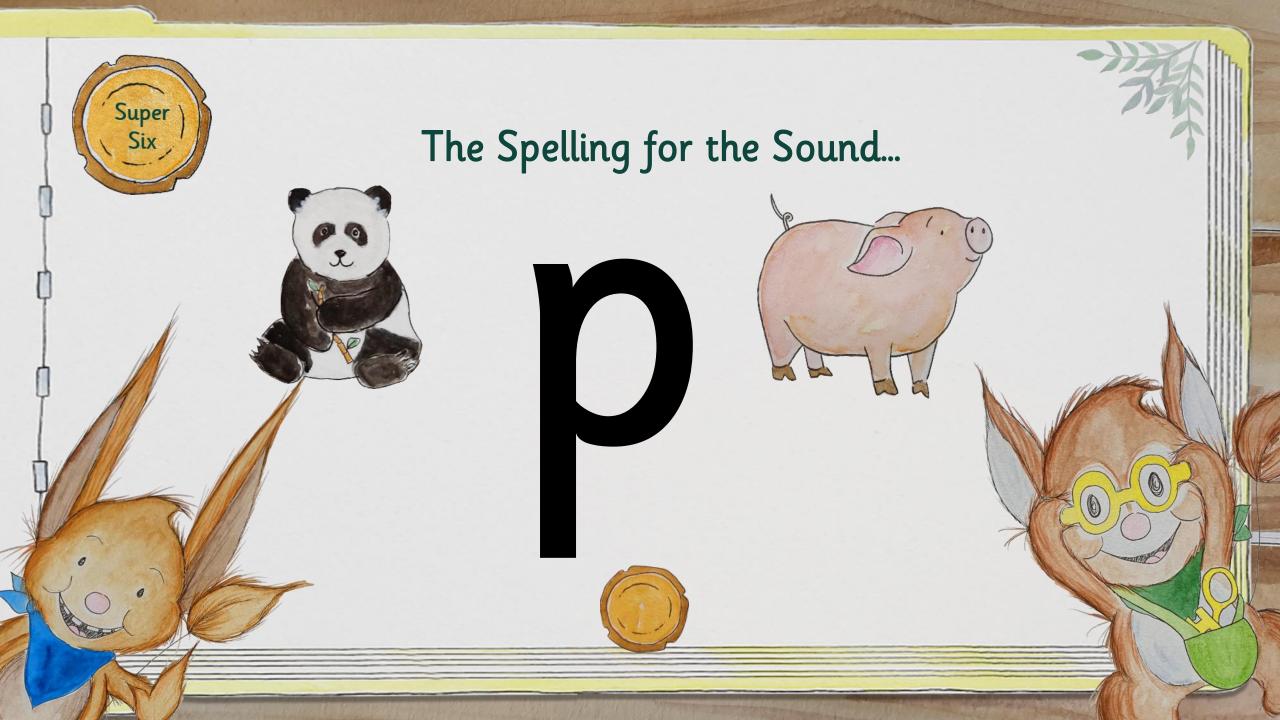

| Supersonic Steps in Teaching  New Learning                                                                                                                                                                                       | Supersonic Phonic Job<br>Practise<br>Build, Read or Write | Supersonic Phonic Job<br>Apply<br>Read or Write |
|----------------------------------------------------------------------------------------------------------------------------------------------------------------------------------------------------------------------------------|-----------------------------------------------------------|-------------------------------------------------|
| The spelling for the sound we can hear in a word.  /p/ Listen with Len Segment with Seb and Blend with Ben See it with Sam Segment with Seb and Blend with Ben Segment with Seb and Build with Bill Read with Rex Write with Ron | /p/ words tap pat sap asp                                 | pat, pat tap                                    |