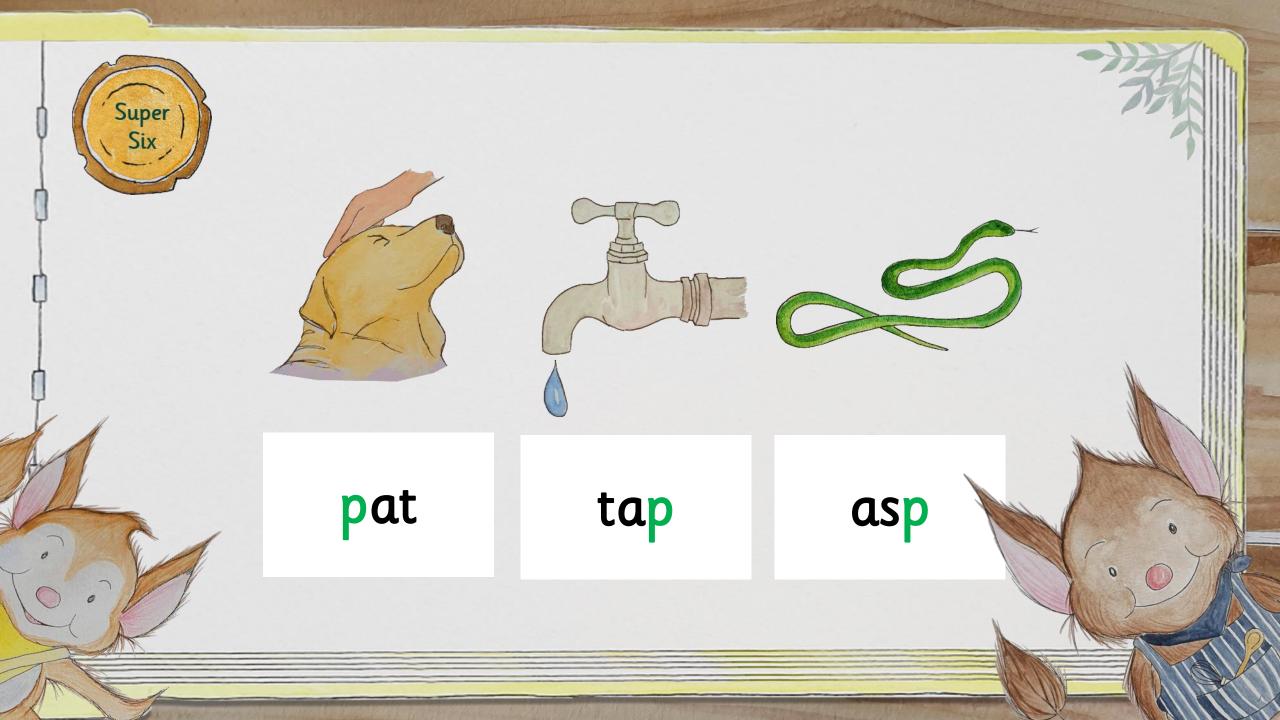

| Supersonic Steps in Teaching  New Learning                                                                                                                                                                                       | Supersonic Phonic Job<br>Practise<br>Build, Read or Write | Supersonic Phonic Job<br>Apply<br>Read or Write |
|----------------------------------------------------------------------------------------------------------------------------------------------------------------------------------------------------------------------------------|-----------------------------------------------------------|-------------------------------------------------|
| The spelling for the sound we can hear in a word.  /p/ Listen with Len Segment with Seb and Blend with Ben See it with Sam Segment with Seb and Blend with Ben Segment with Seb and Build with Bill Read with Rex Write with Ron | /p/ words tap pat sap asp                                 | pat, pat tap                                    |