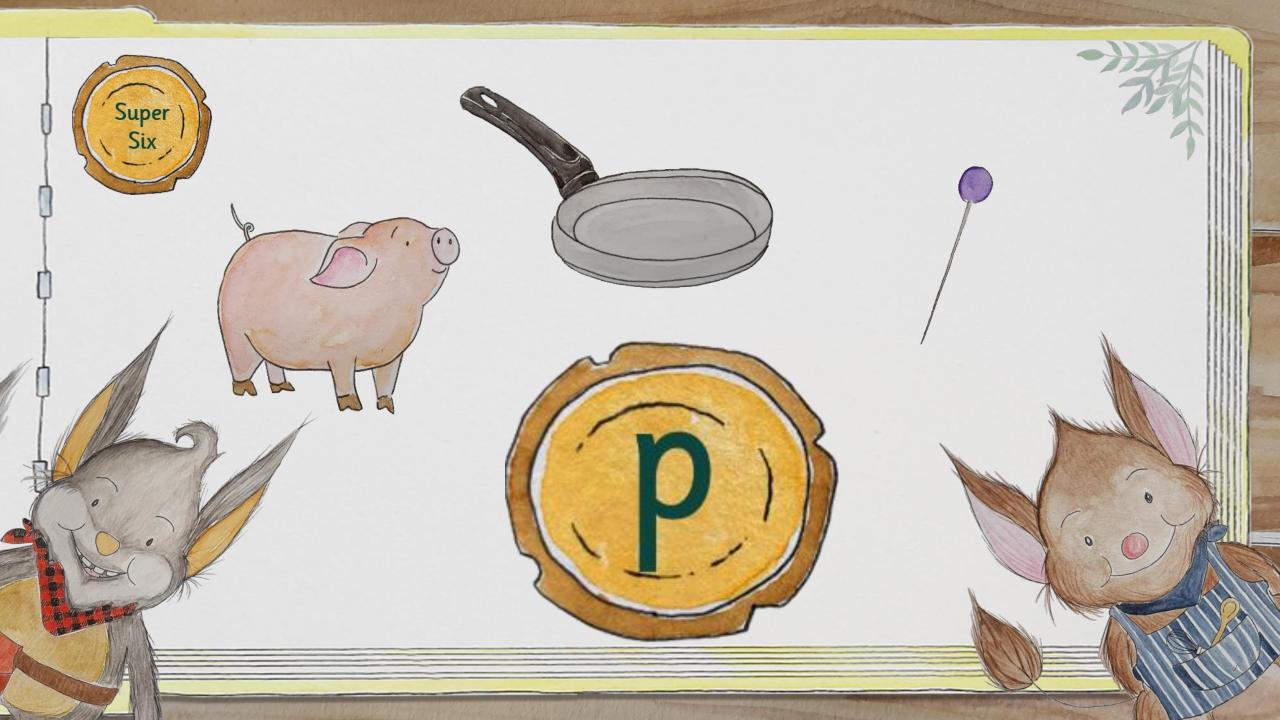

| Supersonic Steps in Teaching  New Learning                                                                                                                                                                                       | Supersonic Phonic Job<br>Practise<br>Build, Read or Write | Supersonic Phonic Job<br>Apply<br>Read or Write |
|----------------------------------------------------------------------------------------------------------------------------------------------------------------------------------------------------------------------------------|-----------------------------------------------------------|-------------------------------------------------|
| The spelling for the sound we can hear in a word.  /p/ Listen with Len Segment with Seb and Blend with Ben See it with Sam Segment with Seb and Blend with Ben Segment with Seb and Build with Bill Read with Rex Write with Ron | /p/ words tap pat sap asp                                 | pat, pat tap                                    |