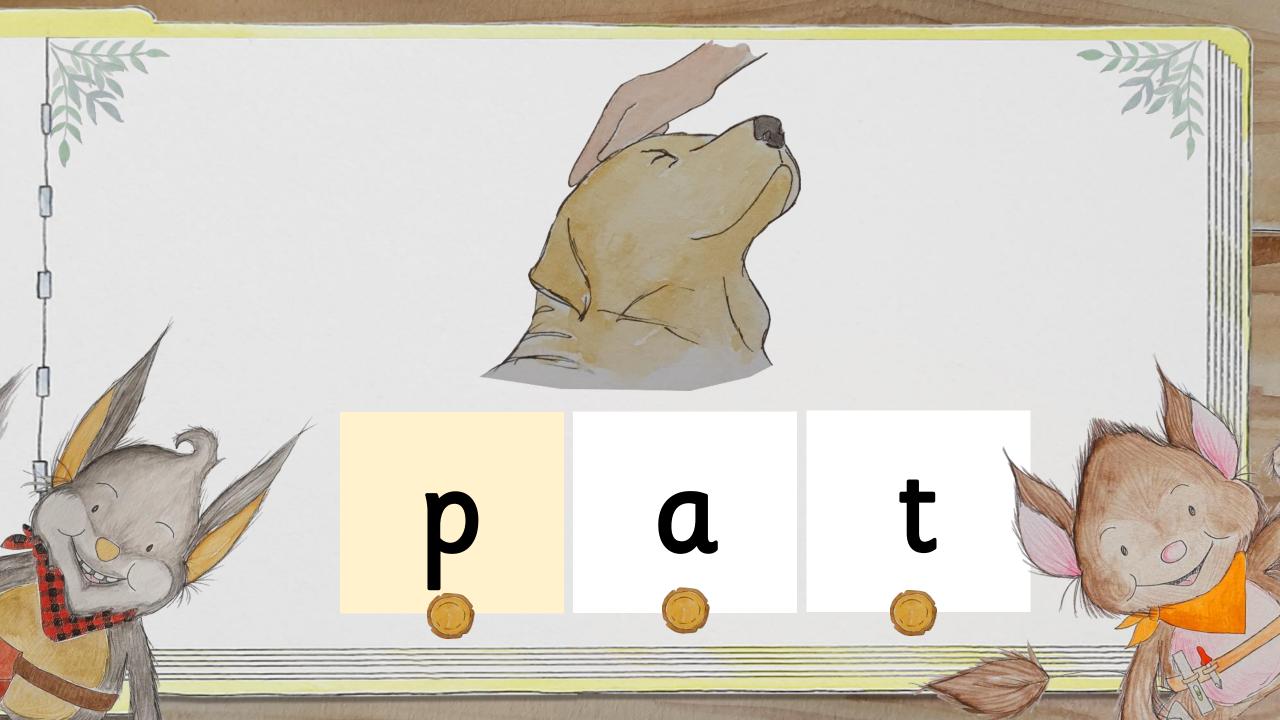

| Supersonic Steps in Teaching  New Learning                                                                                                                                                                                       | Supersonic Phonic Job<br>Practise<br>Build, Read or Write | Supersonic Phonic Job<br>Apply<br>Read or Write |
|----------------------------------------------------------------------------------------------------------------------------------------------------------------------------------------------------------------------------------|-----------------------------------------------------------|-------------------------------------------------|
| The spelling for the sound we can hear in a word.  /p/ Listen with Len Segment with Seb and Blend with Ben See it with Sam Segment with Seb and Blend with Ben Segment with Seb and Build with Bill Read with Rex Write with Ron | /p/ words tap pat sap asp                                 | pat, pat tap                                    |