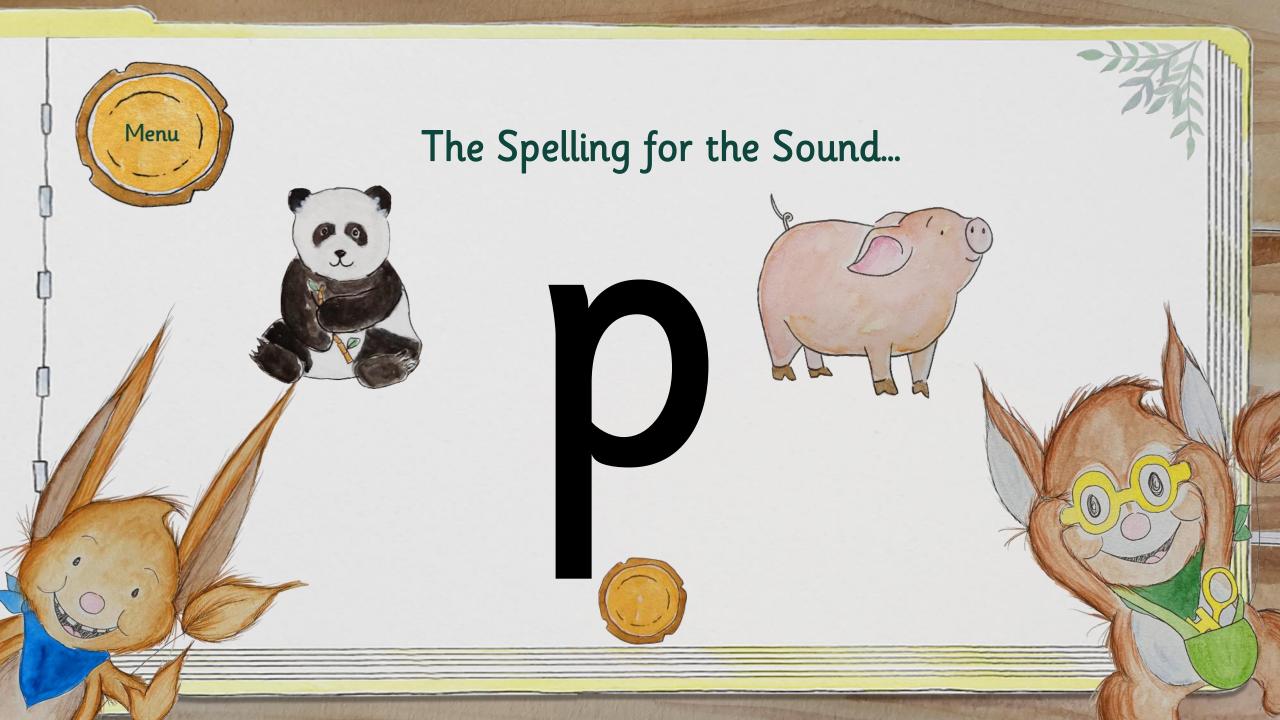

| Supersonic Steps in Teaching  New Learning                                                                                                                                                                                       | Supersonic Phonic Job<br>Practise<br>Build, Read or Write | Supersonic Phonic Job<br>Apply<br>Read or Write |
|----------------------------------------------------------------------------------------------------------------------------------------------------------------------------------------------------------------------------------|-----------------------------------------------------------|-------------------------------------------------|
| The spelling for the sound we can hear in a word.  /p/ Listen with Len Segment with Seb and Blend with Ben See it with Sam Segment with Seb and Blend with Ben Segment with Seb and Build with Bill Read with Rex Write with Ron | /p/ words tap pat sap asp                                 | pat, pat tap                                    |