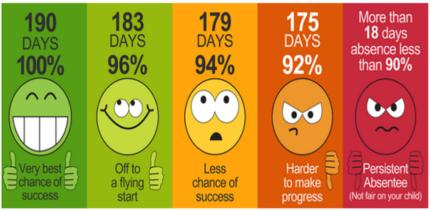

## The effect of absence on progress

A whole year has 365 days; a school year has 190 days. That leaves 175 days to spend

| on i                  | ramily time, vi          | sits, nolidays, s        | nopping and ot        | ner appointme         | nts.                  |
|-----------------------|--------------------------|--------------------------|-----------------------|-----------------------|-----------------------|
| No Absence            | 10 days<br>absence       | 12 days<br>absence       | 19 days<br>absence    | 29 days<br>absence    | 38 days<br>absence    |
| 190 days of education | 180 days of<br>education | 178 days of<br>education | 171 days of education | 161 days of education | 152 days of education |
| 100%                  | 95%                      | 94%                      | 90%                   | 85%                   | 80.00%                |
| Very                  | Good                     | Worr                     | ying                  | Serious               | Concern               |

Denefits of school attendance Good attendance at school is not just directly linked to improved exam Performance which should in turn lead to Further learning opportunities and better job prospects. As well as this, going Social skills