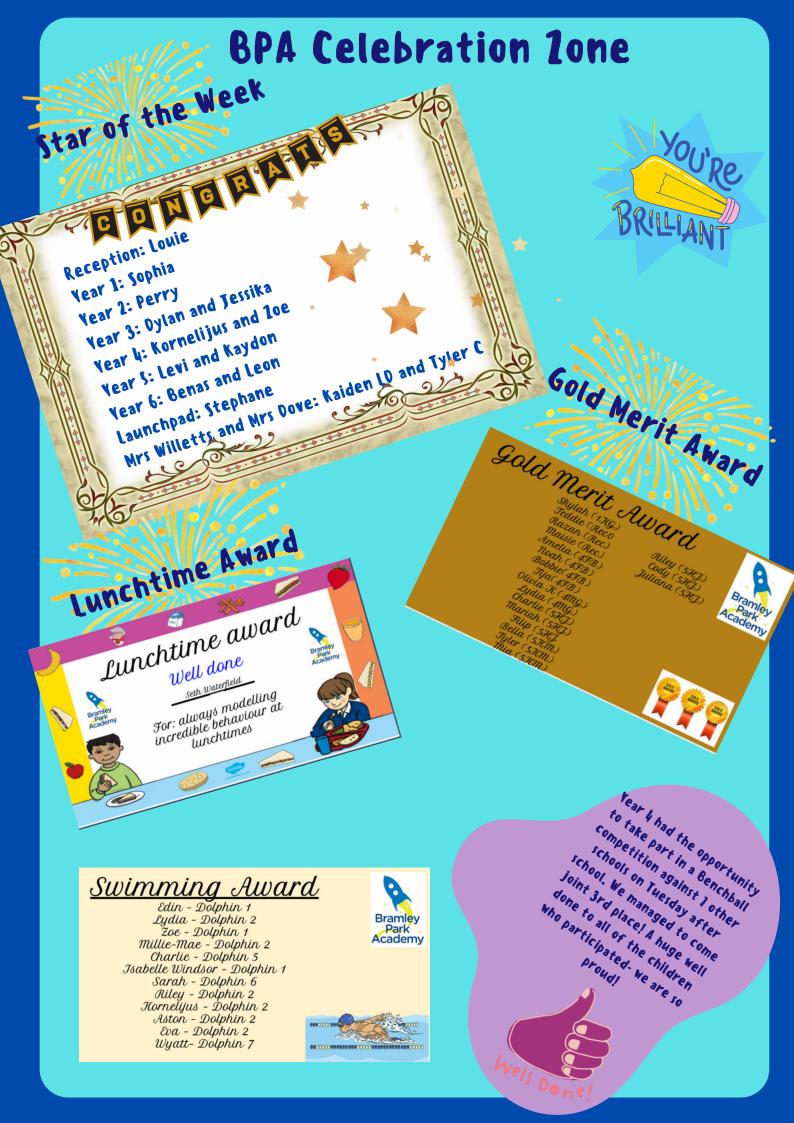

## Bramley Park Academy Newsletter

Click Icons.

As another long half term draws to a close, I would like to take this opportunity to express my sincere thanks to everyone. Firstly, to the entire staff team who have been fantastic and gone above and beyond this half term to keep school running smoothly despite weekly challenges being thrown at them. Secondly, to the pupils who are an absolute credit to BPA. Their resilience, attitude and behaviour in school this last half term has made the staff very proud. Finally, to the parents who have been incredibly supportive during these testing times. It is very much valued and appreciated by everyone here at school. Please have a restful and enjoyable half term holiday and we look forward to welcoming everyone back on Monday 28th February 2022 for another half term of amazing learning.