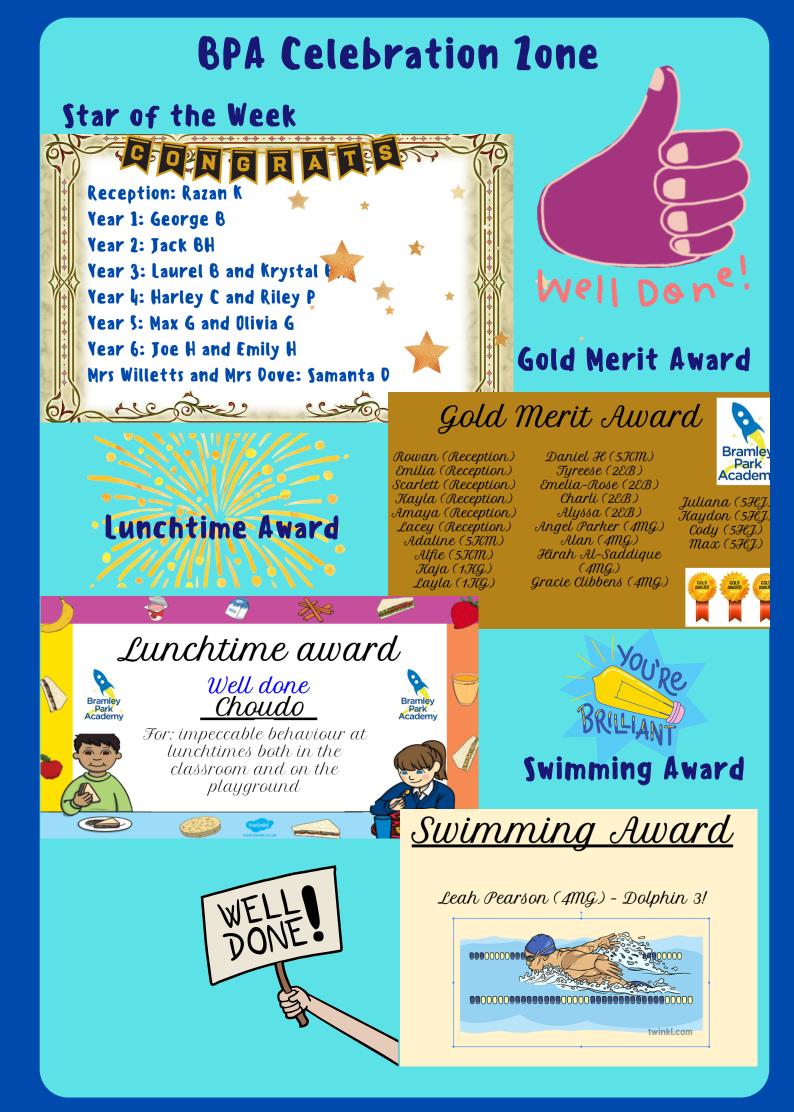

letter

This week we were delighted to welcome Year 1 and Year 6 back into school. After a week of remote learning, it was wonderful to see them all again in person and engage is some really effective face to face learning. Many thanks to all parents for your continued support during these difficult times: your patience and understanding is greatly appreciated.

Click Icons.

Mrs Dove has also been working hard this week working through some of our attendance data in school. It is vitally important that your child attends school every day and on time so that they have the best possible opportunity to make progress. Once again, your support with this is greatly appreciated. Have a wonderful weekend and we look forward to seeing everyone next week for some more magnificent learning at BPA.



THIS CHILDREN'S MENTAL HEALTH WEEK

DRESS TO

EXPRES

#CHILDRENSMENTALHEALTHWEEK

0

Ô

## **STANNINGLEY SARLC U9s**

CHILDREN'S

WEEK

13 FEBRUARY 2022

**School Year 4** 



## New players wanted for 2022



Thursday 18th February

To support Childrens

mental healt week, we are

asking all children to come

to school dressed to

express. This could be a

Party dress, football kit or

just their favourite outfit

For more information: Contact Paul on 07982 666 885

| Academic Calendar from Sept 2022 |  | 1023 |
|----------------------------------|--|------|
|----------------------------------|--|------|

| 2022      |   | ugu | st   |    |     | September |          |    |     |    |    | 0 | ctob | er   |    | November |                         |         |      |       |      |   | D