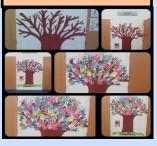

the school

grounds.

carers please refrain from

Our kindness tree is looking fabulous... Look how well it has blossomed as each year group add their kindness hand prints.