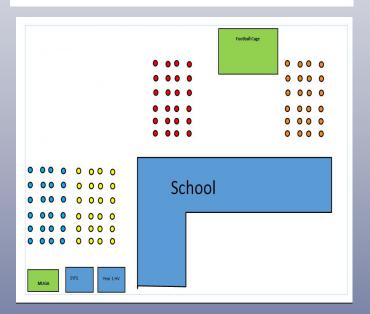

## September start and finish times

| School Start Tim | e                                                                                        | School Finish time |
|------------------|------------------------------------------------------------------------------------------|--------------------|
|                  | EYFS KS2 playground BLUE cones                                                           |                    |
|                  | Year 1 HV - KS 2 playground YELLOW cones                                                 |                    |
|                  | Year 1 / 2 KG - KS1 playground ORANGE cones                                              |                    |
| 8:30am start     | Year 2 NB - KS1 playground RED cones                                                     | 2:30pm finish      |
|                  | Year 3<br>EW - KS1 playground ORANGE cones<br>ER - KS1 playground RED cones              |                    |
| 8:45am start     | Year 5<br>MG - KS2 playground YELLOW cones<br>KM - KS2 playground BLUE cones             | 2:45pm finish      |
|                  | Year 4<br>MW - KS2 playground ORANGE cones<br>HJ -KS1 playground RED cones               |                    |
| 9:00am Start     | Year 6 POD A SW/AS - KS2 playground YELLOW cones POD B MH/EB - KS2 playground BLUE cones | 3:00pm finish      |