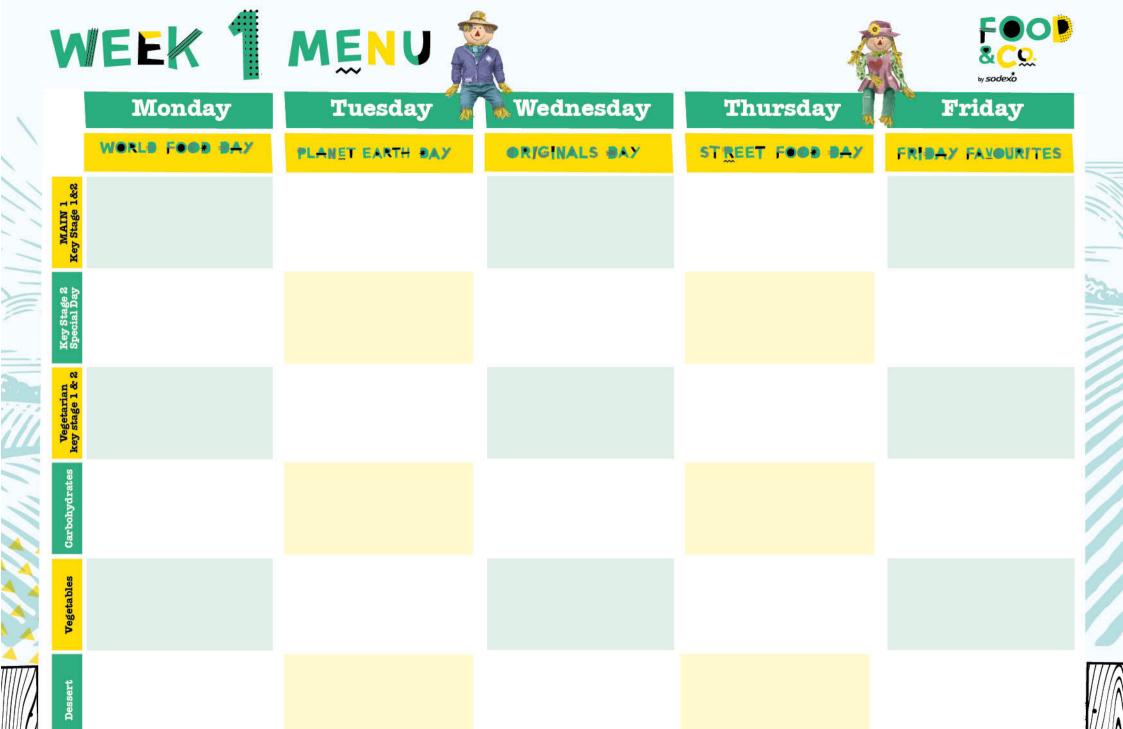

W/C 06/01,20/01,3/02, 17/02(Hol), 02/03, 16/03, 30/03

Monday

Wednesday Tuesday

Thursday

Friday

WORLD FOOD BAY

Vegetable Lasagne

Garlic Bread

New Potatoes

Sweetcorn

PLANET EARTH BAY

ORIGINALS BAY

FRIBAY FAYOURITES

Lasagne

Roast Gammon and Stuffing with roast gravy

Cheese and Tomato Pizza

Roast Chicken & Stuffing with Roast Gravy

Oven Baked Fish Fingers

Vegetables

And chocolate custard

Ouorn Fillet and Stuffing with roast gravy

Mashed Potatoes

Tomato and Herb Pasta Bake

Spicy Wedges

Roast Potatoes

Quorn fillet &

Stuffing with

Roast gravy

Quorn Burger in a Bun

Oven Baked Chips

Mixed vegetables

Garden Peas

Broccoli and Carrots

Garden Peas, Baked Beans

Chocolate Cookie

Chocolate Sponge

ice cream

No purple option

Fresh Fruit Sponge and Wedges Custard

No purple option