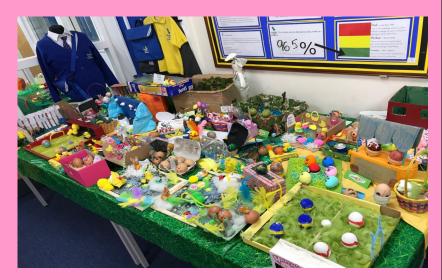

# Eggs-cellent Easter Entries

We are so overwhelmed by the entries into the eggs-hibition and Bonnet competition.

There were some fantastic ideas and we were so proud to have them on display this week for visitors to comment on how great they were.

Well done to everyone who entered.