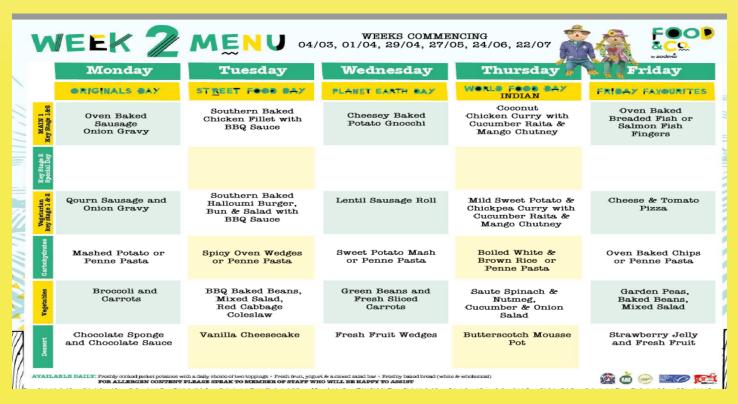

Thursday 23rd May - Year 6 leavers photo's

Friday 24th May - School closes for the holidays. Non uniform day

Please take a look through our new school menus which will start after the holidays. We will be starting from week 4. There will be a Jacket potato option on Mondays, Tuesdays and Thursdays with a choice of options including tuna, cheese and beans. The menu is subject to change after the trial period.